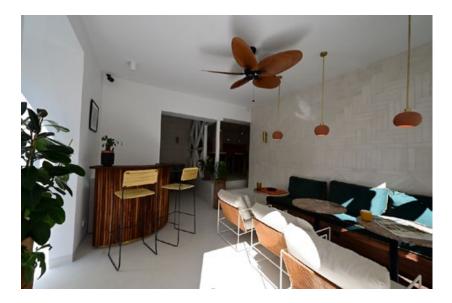

### CoWork - Spa - F&B

The ground floor previously composed of 2 flats was transformed into a coworking, kitchen, bar, Hammam room. It has also a stock and laundry area.