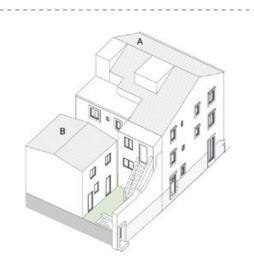

#### **Amplification Potential Areas**

-----

3 amplification scenarios has been studies together with architect, engineers, city hall to amplify one more floor on each of the 2 existing structures

OPTION A

TOTAL AREA BRUTA : 733,58m<sup>2</sup> AREA BRUTA PROJET : 245m<sup>2</sup> GAIN AREA BRUTA : +151,36m<sup>2</sup> OPTION B

OPTION C

TOTAL AREA BRUTA : 821,86m<sup>2</sup> AREA BRUTA PROJET : 310m<sup>2</sup> GAIN AREA BRUTA : +239,64m<sup>2</sup>