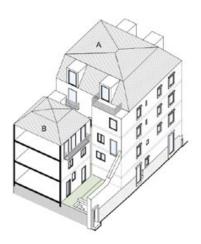

#### **Amplification Potential Areas**

-----

3 amplification scenarios has been studies together with architect, engineers, city hall to amplify one more floor on each of the 2 existing structures

OPTION A

TOTAL AREA BRUTA : 821,86m<sup>2</sup> AREA BRUTA PROJET : 333m<sup>2</sup> GAIN AREA BRUTA : +259,43m<sup>2</sup>

The detailed architecture / engineering / costs studies are available on request