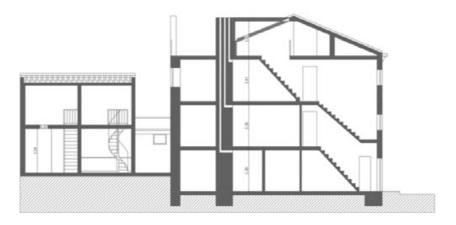

m <sup>2</sup>                  | balcony 1 m <sup>2</sup>                  |  |  |
| 5             | 3     | 1-bdr 67 m <sup>2</sup>                  | terrace 21 m <sup>2</sup> with river view |  |  |
| 6             | 0&1   | Duplex 43 m <sup>2</sup>                 |                                           |  |  |
| 7             | 0&1   | Duplex 48 m <sup>2</sup>                 | private terrace 3 m <sup>2</sup>          |  |  |
| commun spaces |       | 11 m <sup>2</sup>                        |                                           |  |  |
| Total Living  |       | 406 m <sup>2</sup>                       | 27 m²                                     |  |  |
| TOTAL         |       | 521 m2                                   | 70 m <sup>2</sup>                         |  |  |



Drawing in Section 1



CONFIDENTIAL

## CoLiving / Outsite

#### Middle term renting for digital nomads providing: fully equipped apartments, cleaning service, cowork & patio access

|                   |                                        |          |          |           | 1June - 1Oct | 1Dec - 1March |
|-------------------|----------------------------------------|----------|----------|-----------|--------------|---------------|
| Non Member Rates  |                                        | Standard |          |           | High Season  | Low Season    |
|                   |                                        | Night    | Week     | Month     | Month        | Month         |
|                   | Discount                               |          | 0%       | -15%      | 10%