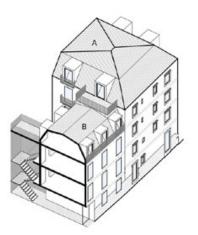

#### **Amplification Potential Areas**

-----

3 amplification scenarios has been studies together with architect, engineers, city hall to amplify one more floor on each of the 2 existing structures

OPTION A

TOTAL AREA BRUTA : 733,58m<sup>2</sup> AREA BRUTA PROJET : 245m<sup>2</sup> GAIN AREA BRUTA : +151,36m<sup>2</sup> OPTION B

OPTION C

TOTAL AREA BRUTA : 821,86m<sup>2</sup> AREA BRUTA PROJET : 310m<sup>2</sup> GAIN AREA BRUTA : +239,64m<sup>2</sup>

TOTAL AREA BRUTA : 821,86m<sup>2</sup> AREA BRUTA PROJET : 333m<sup>2</sup> GAIN AREA BRUTA : +259,43m<sup>2</sup>

The detailed architecture / engineering / costs studies are available on request