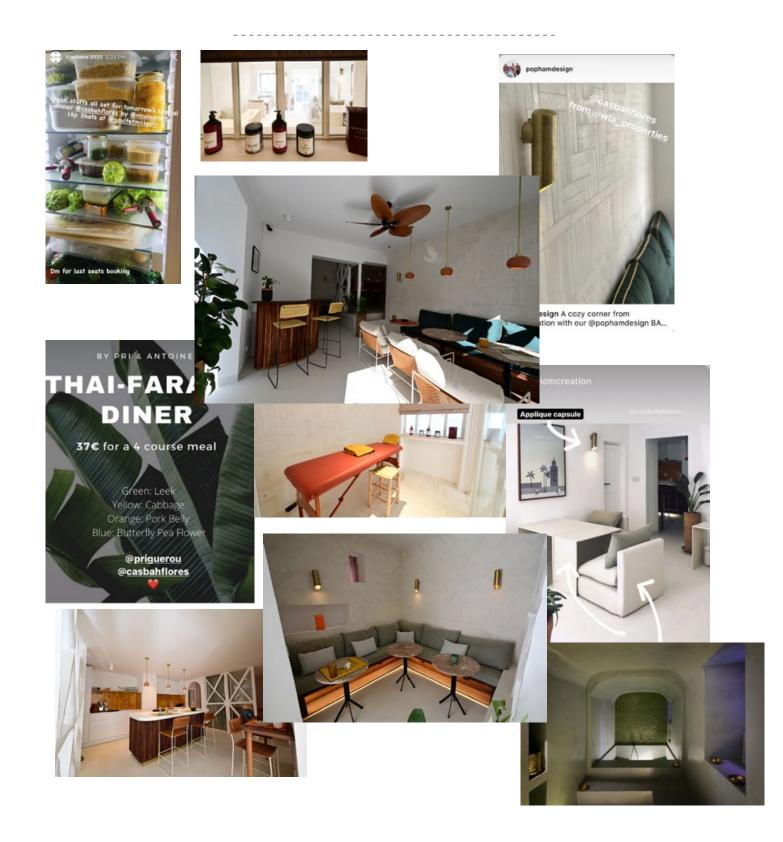

### CoWork - Spa - F&B

The ground floor previously composed of 2 flats was transformed into a coworking, kitchen, bar, Hammam room. It has also a stock and laundry area.

#### Concept & Design